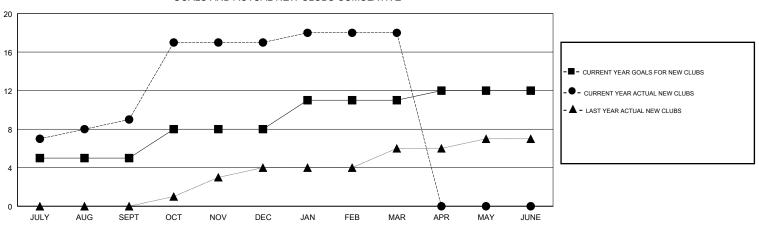

#### GOALS AND ACTUAL NEW CLUBS CUMULATIVE

DROPPED CLUBS

0

0

#### SWADESH RANJAN SAHA

Clubs RESULTS FOR 2017-2018

NEW CLUBS

0

NEW CLUB GOAL

3