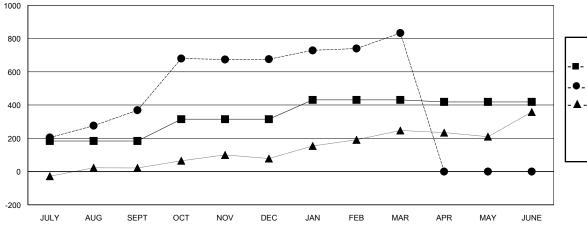

#### GOALS AND ACTUAL MEMBERS CUMULATIVE

| -■- MEMBER GROWTH NET GOAL        |  |
|-----------------------------------|--|
| - ● - MEMBER GROWTH ACTUAL        |  |
| - ▲ - LAST YEAR MEMBERSHIP ACTUAL |  |
|                                   |  |
|                                   |  |
|                                   |  |

# **LOCATION INDIA**

APR/MAY/JUNE

| ١T | ION INDIA             |                           |                         | GMT CA                                       |  |  |
|----|-----------------------|---------------------------|-------------------------|----------------------------------------------|--|--|
|    | Members               |                           |                         |                                              |  |  |
|    | RESULTS FOR 2017-2018 |                           |                         |                                              |  |  |
|    | QUARTER               | MEMBER GROWTH NET<br>GOAL | MEMBER GROWTH<br>ACTUAL | DROPPED MEMBERS ACTUAL (including transfers) |  |  |
|    | JULY/AUG/SEPT         | 184                       | 499                     | 126                                          |  |  |
|    | OCT/NOV/DEC           | 131                       | 375                     | 68                                           |  |  |
|    | JAN/FEB/MAR           | 116                       | 192                     | 34                                           |  |  |